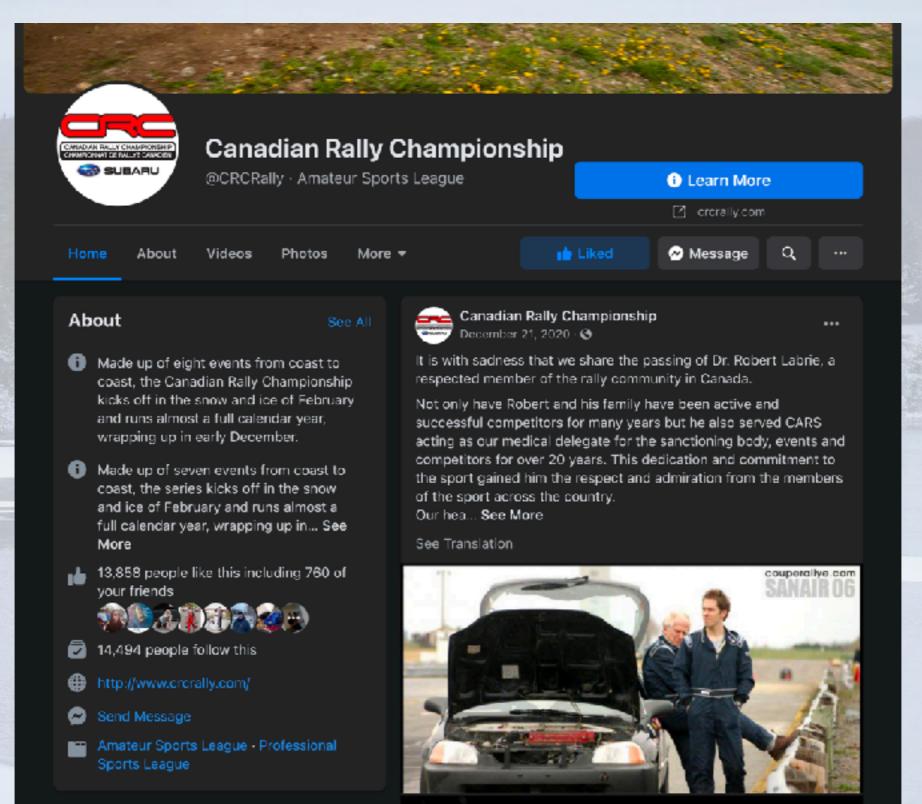

## The CRCRally Facebook Page

The <u>CRCRally Facebook</u> page is used to engage followers

•

Facebook allows for news snippets, videos and pictures to be posted as well as live accounts of the action

| Facebook             | 2013 | 2014 | 2015   | 2016    | 2017    | 2018   | 2019    | 2020   | 2021   | 2022 |
|----------------------|------|------|--------|---------|---------|--------|---------|--------|--------|------|
| followers            | 2035 | 3964 | 6135   | 9404    | 11,137  | 12,183 | 13,758  | 13,858 | 14,855 |      |
| Followers % increase | -    | 95%  | 55%    | 53%     | 18%     | 9%     | 13%     |        |        |      |
| videos posted        | 0    | 0    | 52     | 32      | 34      | 29     | 30      |        |        |      |
| video views          | 0    | 0    | 76,434 | 114,576 | 296,400 | 96,062 | 164,264 |        |        |      |
| live streams         | 0    | 0    | 0      | 15      | 35      | 27     | 7       |        |        |      |
| live stream views    | 0    | 0    | 0      | 24,752  | 80,300  | 49,300 | 22,600  |        |        |      |

## The CRCRally Facebook Page

CHAMPIONNAT DE RALLYE CANADIEN