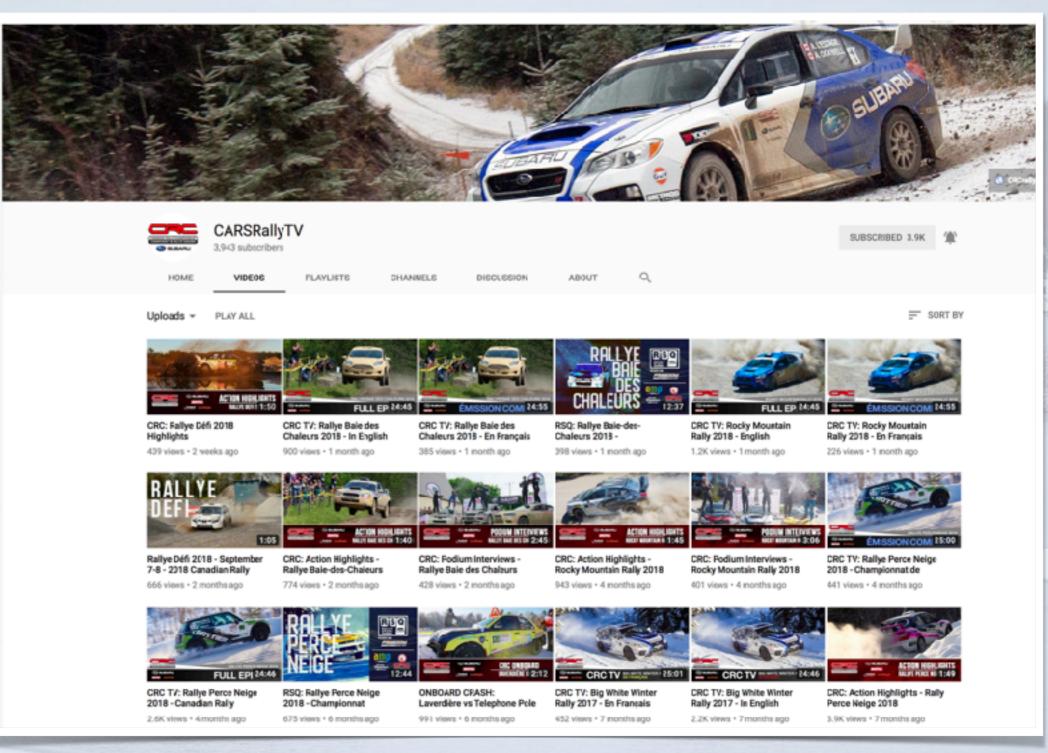

### The CARSRallyTV YouTube channel

- The <u>CARSRallyTV channel</u> shows all of the CRC videos and TV episodes
- All of the CRC video shorts showing highlights, podium interviews, features along with our full 22 min TV episodes are posted to the CARSRallyTV YouTube channel

| YouTube         | 2014    | 2015    | 2016    | 2017    | 2018    | 2019    | 2020  | 2021 | 2022 |  |
|-----------------|---------|---------|---------|---------|---------|---------|-------|------|------|--|
| videos          | 50      | 44      | 40      | 41      | 38      | 30      | 2     |      |      |  |
| views           | 95,626  | 115,569 | 156,292 | 133,244 | 96,300  | 99,421  | COVID |      |      |  |
| minutes watched | 388,439 | 437,938 | 745,699 | 631,634 | 578,400 | 690,000 | COVID |      |      |  |
| subscribers     | -       | -       | -       | 3,367   | 4316    | 4839    | 5,290 |      |      |  |

### The CARSRallyTV YouTube channel