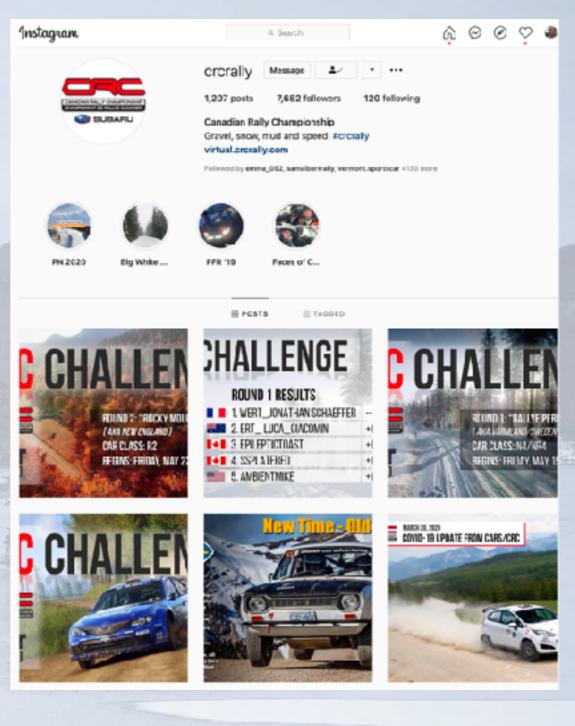

# The CRCRally Instagram Page

- The <u>CRCRally Instagram</u> page is used to engage followers.
- Instagram is used to capture exciting and newsworthy scenes during the rallies.

| Instagram | 2014  | 2015  | 2016  | 2017  | 2018  | 2019  | 2020  | 2021 | 2022 |  |
|-----------|-------|-------|-------|-------|-------|-------|-------|------|------|--|
| followers | 2,573 | 3,420 | 4,262 | 5,269 | 6,417 | 7,546 | 7,682 | 7750 |      |  |