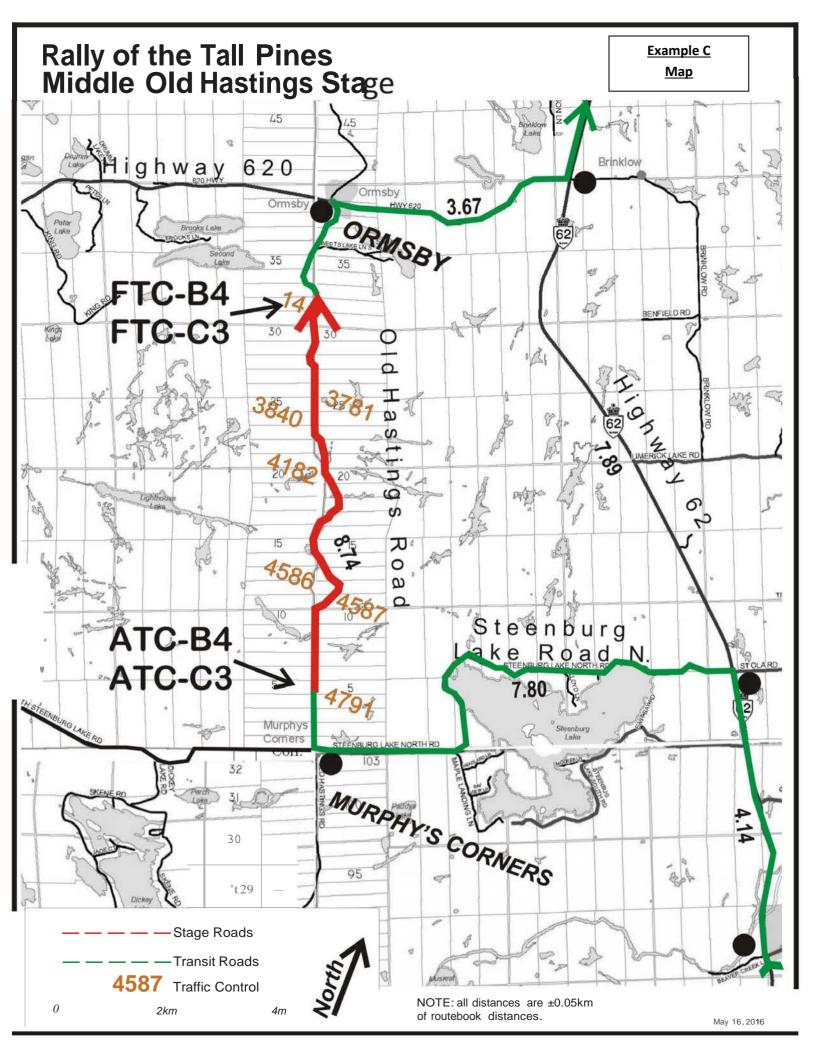

See Stage Security Example A)

ii) A detail chart/spreadsheet of the stage showing the above information (see Stage Security Example B)

iii) For a detail map of Middle Hastings see Example C.

Note:

i) GPS co-ordinates are required for: the stage start control, the start line, the flying finish, the stage finish stop control and for all in-stage radio and security/traffic control marshal locations.

ii) Both examples outline the security details from the Middle Hastings stage from the 2015 Rally of the Tall Pines.

- b) Brief description of how access to the stage start and finish by vehicles and spectators will be controlled by the security marshals (including physical barriers)
- c) Detailed diagram for each official spectator area which follows the CARS Taping Guidelines and an outline for spectator access, management and parking.
- d) A detailed diagram for each unofficial spectator area which outlines set-up requirements as well as an outline for spectator access, management and parking.